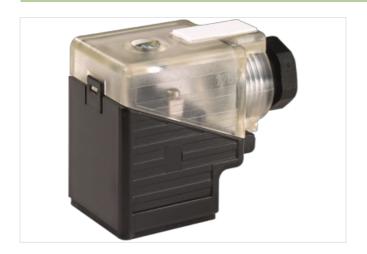

## SVS VALVE PLUG FORM A 18MM FIELD-WIREABLE

24V LED+RC M16x1.5

Art.No.: 7000-29041-0000000

Weight: 0.038 Country of origin: CN

Model designation: MSVS-EB1W-M16

Form A (18 mm) 24 V AC/DC ±25% LED and RC metric

## Illustration

Product may differ from Image

| Side 1                              |          |
|-------------------------------------|----------|
| Degree of protection (EN IEC 60529) | IP65     |
| Commercial data                     |          |
| ECLASS-6.0                          | 27279221 |
| ECLASS-6.1                          | 27279221 |
| ECLASS-7.0                          | 27440104 |