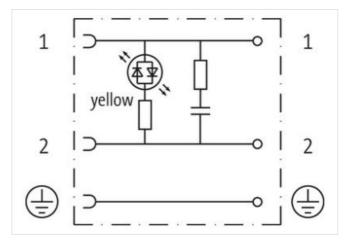

| ECLASS-8.0                               | 27440104                                                                                                                                              |
|------------------------------------------|-------------------------------------------------------------------------------------------------------------------------------------------------------|
| ECLASS-9.0                               | 27440105                                                                                                                                              |
| ECLASS-10.1                              | 27440105                                                                                                                                              |
| ECLASS-11.1                              | 27440105                                                                                                                                              |
| ECLASS-12.0                              | 27440105                                                                                                                                              |
| ETIM-5.0                                 | EC002635                                                                                                                                              |
| customs tariff number                    | 85366990                                                                                                                                              |
| customs tariff number                    | 85366990                                                                                                                                              |
| GTIN                                     | 4048879187640                                                                                                                                         |
| GTIN                                     | 4048879187640                                                                                                                                         |
| Packaging unit                           | 1                                                                                                                                                     |
| Packaging unit                           | 1                                                                                                                                                     |
| Electrical data   Supply                 |                                                                                                                                                       |
| Operating voltage AC                     | 24 V                                                                                                                                                  |
| Operating voltage DC                     | 24 V                                                                                                                                                  |
| Current operating per contact max.       | 2 A                                                                                                                                                   |
| Diagnostics                              |                                                                                                                                                       |
| Status indication LED                    | yellow                                                                                                                                                |
| Installation   Connection                |                                                                                                                                                       |
| Tightening torque                        | 0,4 Nm                                                                                                                                                |
| Mounting set                             | M3                                                                                                                                                    |
| Installation   Pin assignment            |                                                                                                                                                       |
| No. of poles                             | 2 + PE                                                                                                                                                |
| Device protection   Electrical           |                                                                                                                                                       |
| Additional condition protection degree   | inserted, screwed                                                                                                                                     |
| Environmental characteristics   Climatic |                                                                                                                                                       |
| Operating temperature min.               | -20 °C                                                                                                                                                |
| Operating temperature max.               | 60 °C                                                                                                                                                 |
| Important installation notes             |                                                                                                                                                       |
| Note on strain relief                    | Protect the connectors by suitable measures from mechanical loads, e.g. by the usage of cable ties.                                                   |
| Note on bending radius                   | <b>Attention:</b> Observe the permissible bending radii when laying cables, as the IP protection class can be endangered by excessive bending forces. |