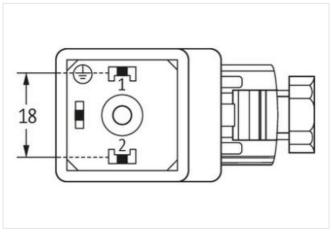

## SVS VALVE PLUG FORM A 18MM FIELD-WIREABLE

24V LED+RC M16x1.5

Art.No.: 7000-29041-0000000

Weight: 0.038 Country of origin: CN

Model designation: MSVS-EB1W-M16

Form A (18 mm) 24 V AC/DC ±25% LED and RC metric

## Illustration

Product may differ from Image

| Side 1                              |          |
|-------------------------------------|----------|
| Degree of protection (EN IEC 60529) | IP65     |
| Commercial data                     |          |
| ECLASS-6.0                          | 27279221 |
| ECLASS-6.1                          | 27279221 |
| ECLASS-7.0                          | 27440104 |