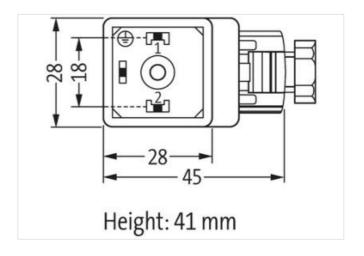

## SVS VALVE PLUG FORM A 18MM FIELD-WIREABLE

24V LED+RC M16x1.5

Art.No.: 7000-29041-0000000

Weight: 0.038 Country of origin: CN

Model designation: MSVS-EB1W-M16

Form A (18 mm) 24 V AC/DC ±25% LED and RC metric

## Illustration

Product may differ from Image

| Side 1                              |          |
|-------------------------------------|----------|
| Degree of protection (EN IEC 60529) | IP65     |
| Commercial data                     |          |
| ECLASS-6.0                          | 27279221 |
| ECLASS-6.1                          | 27279221 |
| ECLASS-7.0                          | 27440104 |